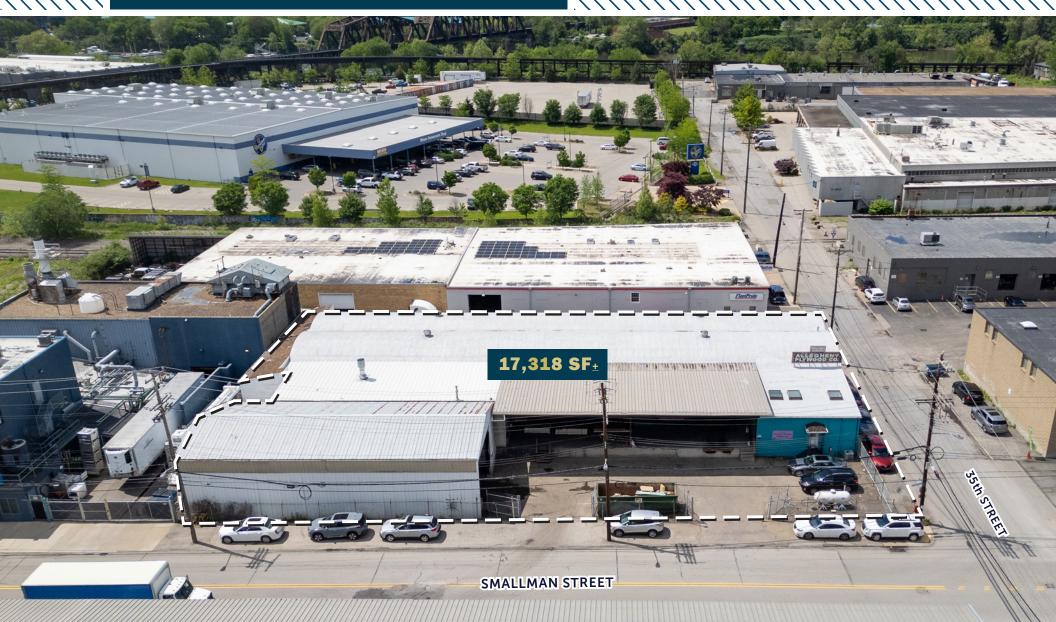

## **3430** & **3433** SMALLMAN STREET

PITTSBURGH, PA 15201

TREET

3430 SMALLMAN ST

SMALLM

**TWO-BUILDING INDUSTRIAL WAREHOUSE PROPERTY** 

3433 SMALLMAN ST

35th STREET

54,548 SF $_{\pm}$  • 1.52 ACRES $_{\pm}$ 

CHARLOTTE STREET

All all

3433 SMALLMAN STREET

| <b>BUILDING SIZE</b> | 37,230 SF <u>+</u>                                           | 17,318 SF <u>+</u>                    |
|----------------------|--------------------------------------------------------------|---------------------------------------|
| PROPERTY SIZE        | 0.99 Acres <u>+</u>                                          | 0.53 Acres <u>+</u>                   |
| CLEAR HEIGHT         | 23' 5" <u>+</u> at Peak                                      | 12' - 14' <u>+</u>                    |
| Soning 200           | (UI) Urban Industrial                                        | (RIV-IMU) Riverfront Industrial Mixed |
| <b>DOCK DOORS</b>    | 1 (16'w x 14'-2"h <u>+</u> )<br>* 2' 6" <u>+</u> dock height | 2                                     |
| DRIVE-IN DOORS       | 1 (25' 9"w x 13' 9"h <u>+</u> )                              | 1                                     |
| ELECTRICAL           | 225 Amps, 120/240-Volt                                       |                                       |