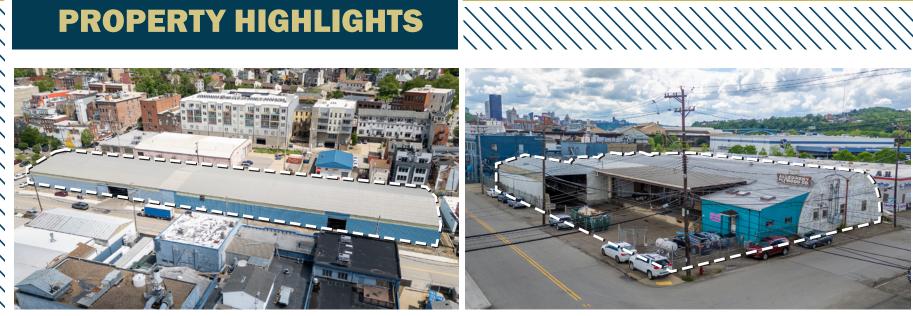

54,548 SF $_{\pm}$  • 1.52 ACRES $_{\pm}$ 

CHARLOTTE STREET

All all

3433 SMALLMAN STREET

| <b>BUILDING SIZE</b> | 37,230 SF <u>+</u>                                           | 17,318 SF <u>+</u>                    |
|----------------------|--------------------------------------------------------------|---------------------------------------|
| PROPERTY SIZE        | 0.99 Acres <u>+</u>                                          | 0.53 Acres <u>+</u>                   |
| CLEAR HEIGHT         | 23' 5" <u>+</u> at Peak                                      | 12' - 14' <u>+</u>                    |
| Soning 200           | (UI) Urban Industrial                                        | (RIV-IMU) Riverfront Industrial Mixed |
| <b>DOCK DOORS</b>    | 1 (16'w x 14'-2"h <u>+</u> )<br>* 2' 6" <u>+</u> dock height | 2                                     |
| DRIVE-IN DOORS       | 1 (25' 9"w x 13' 9"h <u>+</u> )                              | 1                                     |
| ELECTRICAL           | 225 Amps, 120/240-Volt                                       |                                       |