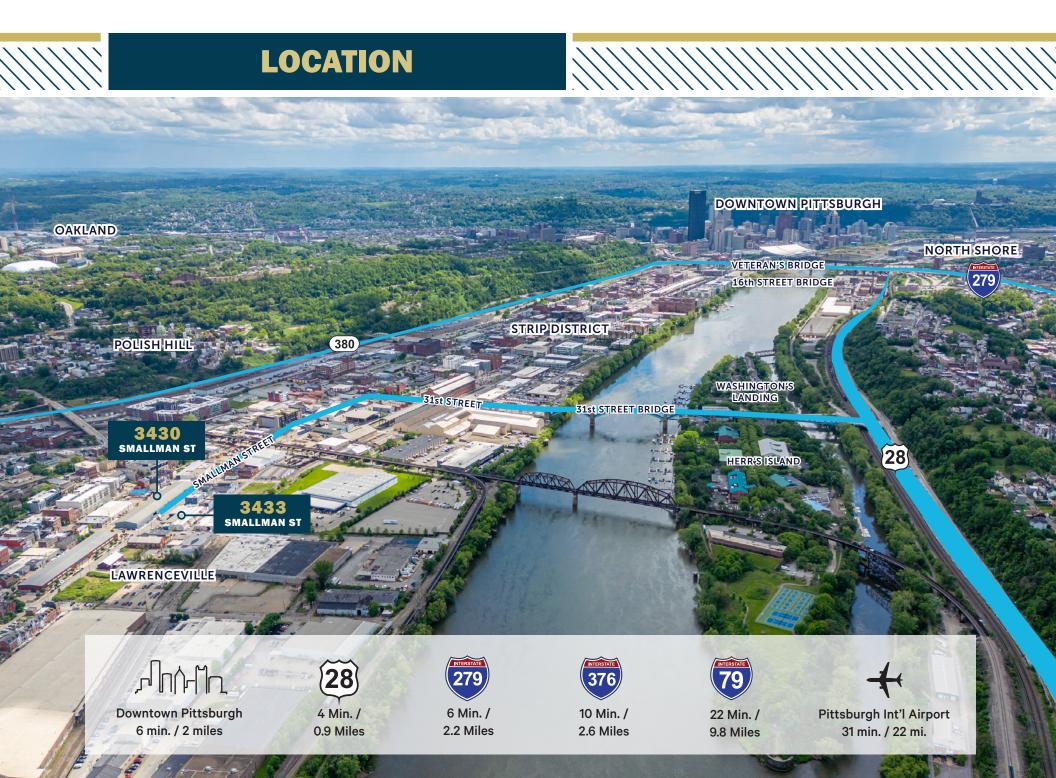

## **3430** & **3433** SMALLMAN STREET

PITTSBURGH, PA 15201

TREET

3430 SMALLMAN ST

SMALLM

**TWO-BUILDING INDUSTRIAL WAREHOUSE PROPERTY** 

3433 SMALLMAN ST

35th STREET