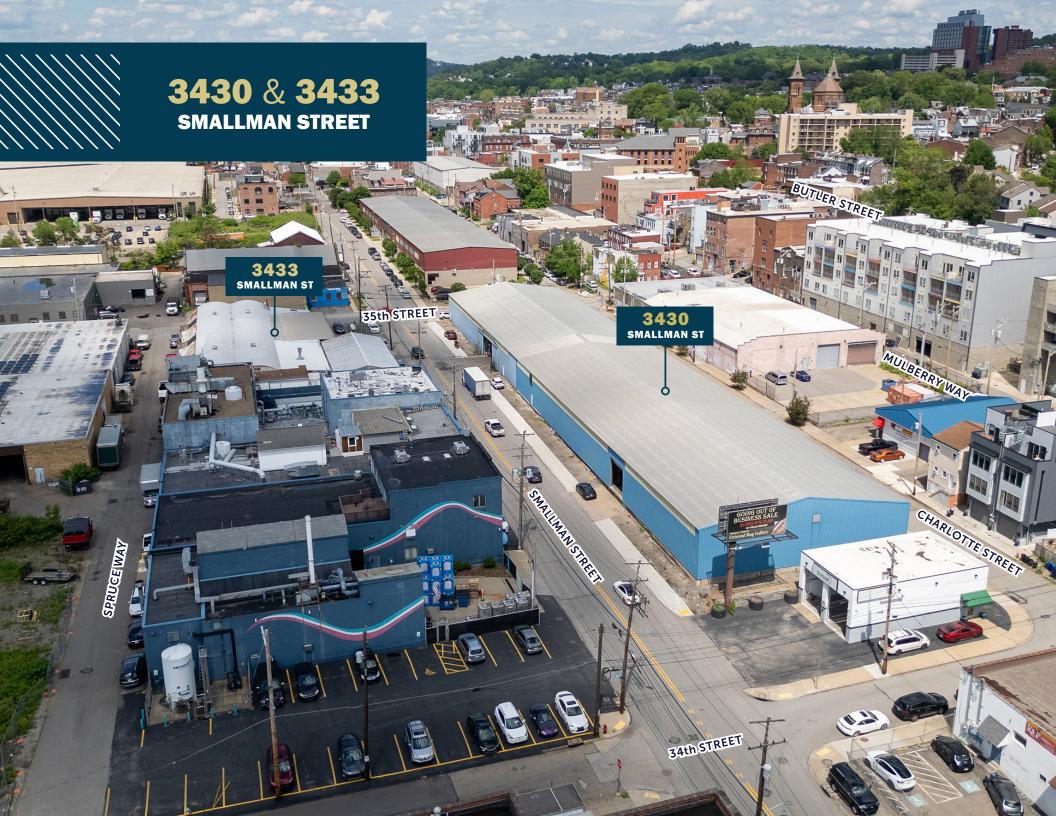

## **3430** & **3433** SMALLMAN STREET

PITTSBURGH, PA 15201

TREET

3430 SMALLMAN ST

SMALLM

**TWO-BUILDING INDUSTRIAL WAREHOUSE PROPERTY** 

3433 SMALLMAN ST

35th STREET