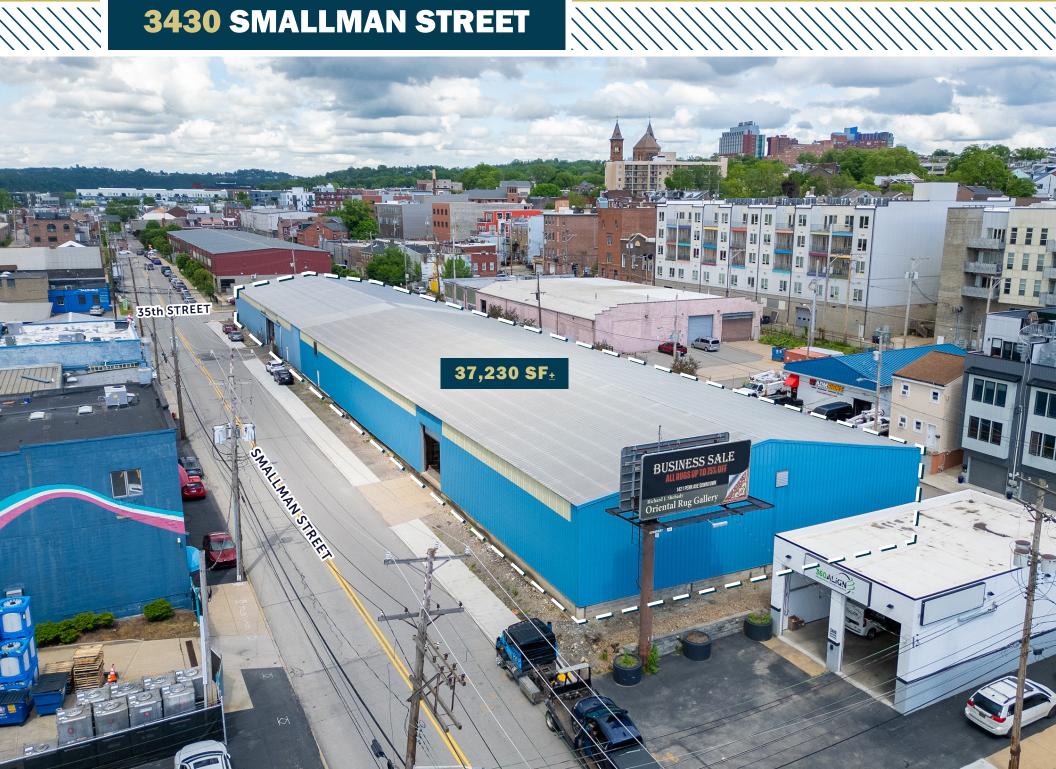

54,548 SF $_{\pm}$  • 1.52 ACRES $_{\pm}$ 

CHARLOTTE STREET

All all

3433 SMALLMAN STREET

| <b>BUILDING SIZE</b> | 37,230 SF <u>+</u>                                           | 17,318 SF <u>+</u>                    |
|----------------------|--------------------------------------------------------------|---------------------------------------|
| PROPERTY SIZE        | 0.99 Acres <u>+</u>                                          | 0.53 Acres <u>+</u>                   |
| CLEAR HEIGHT         | 23' 5" <u>+</u> at Peak                                      | 12' - 14' <u>+</u>                    |
| Soning 200           | (UI) Urban Industrial                                        | (RIV-IMU) Riverfront Industrial Mixed |
| <b>DOCK DOORS</b>    | 1 (16'w x 14'-2"h <u>+</u> )<br>* 2' 6" <u>+</u> dock height | 2                                     |
| DRIVE-IN DOORS       | 1 (25' 9"w x 13' 9"h <u>+</u> )                              | 1                                     |
| ELECTRICAL           | 225 Amps, 120/240-Volt                                       |                                       |