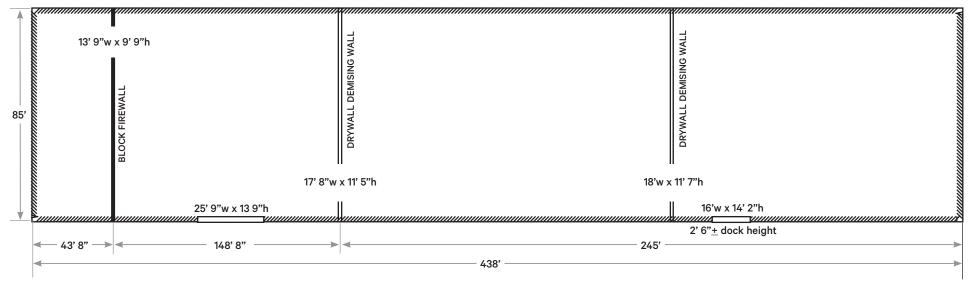

54,548 SF $_{\pm}$  • 1.52 ACRES $_{\pm}$ 

CHARLOTTE STREET

All all

3433 SMALLMAN STREET

| <b>BUILDING SIZE</b> | 37,230 SF <u>+</u>                                           | 17,318 SF <u>+</u>                    |
|----------------------|--------------------------------------------------------------|---------------------------------------|
| PROPERTY SIZE        | 0.99 Acres <u>+</u>                                          | 0.53 Acres <u>+</u>                   |
| CLEAR HEIGHT         | 23' 5" <u>+</u> at Peak                                      | 12' - 14' <u>+</u>                    |
| Soning 200           | (UI) Urban Industrial                                        | (RIV-IMU) Riverfront Industrial Mixed |
| <b>DOCK DOORS</b>    | 1 (16'w x 14'-2"h <u>+</u> )<br>* 2' 6" <u>+</u> dock height | 2                                     |
| DRIVE-IN DOORS       | 1 (25' 9"w x 13' 9"h <u>+</u> )                              | 1                                     |
| ELECTRICAL           | 225 Amps, 120/240-Volt                                       |                                       |

**FLOOR PLAN** 

This is a conceptual drawing and not to scale. All measurements are approximate.

© 2025 CBRE, Inc. All rights reserved. This information has been obtained from sources believed reliable, but has not been verified for accuracy or completeness. You should conduct a careful, independent investigation of the property and verify all information. Any reliance on this information is solely at your own risk.