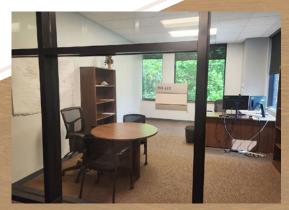

# PROPERTY HIGHLIGHTS

**BUILDING SIZE:** 

30,000 SF

PARKING SPACES

143

FURNITURE AVAILABLE

❖ WELL-DESIGNED OFFICE LAYOUT

❖ STONE COLUMNS & FEATURES

- Wood flooring throughout
- Wood panel ceilings in exec. offices and board rooms
- ❖ FLOOR SIZE: 15,000 SF
- ❖ ABUNDANT NATURAL LIGHT

# SECOND FLOOR