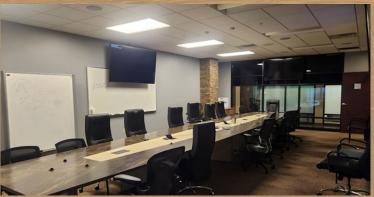

# PROPERTY HIGHLIGHTS

**BUILDING SIZE:** 

30,000 SF

PARKING SPACES

143

FURNITURE AVAILABLE

❖ WELL-DESIGNED OFFICE LAYOUT

❖ STONE COLUMNS & FEATURES

- Wood flooring throughout
- Wood panel ceilings in exec. offices and board rooms
- ❖ FLOOR SIZE: 15,000 SF
- ❖ ABUNDANT NATURAL LIGHT

# SECOND FLOOR