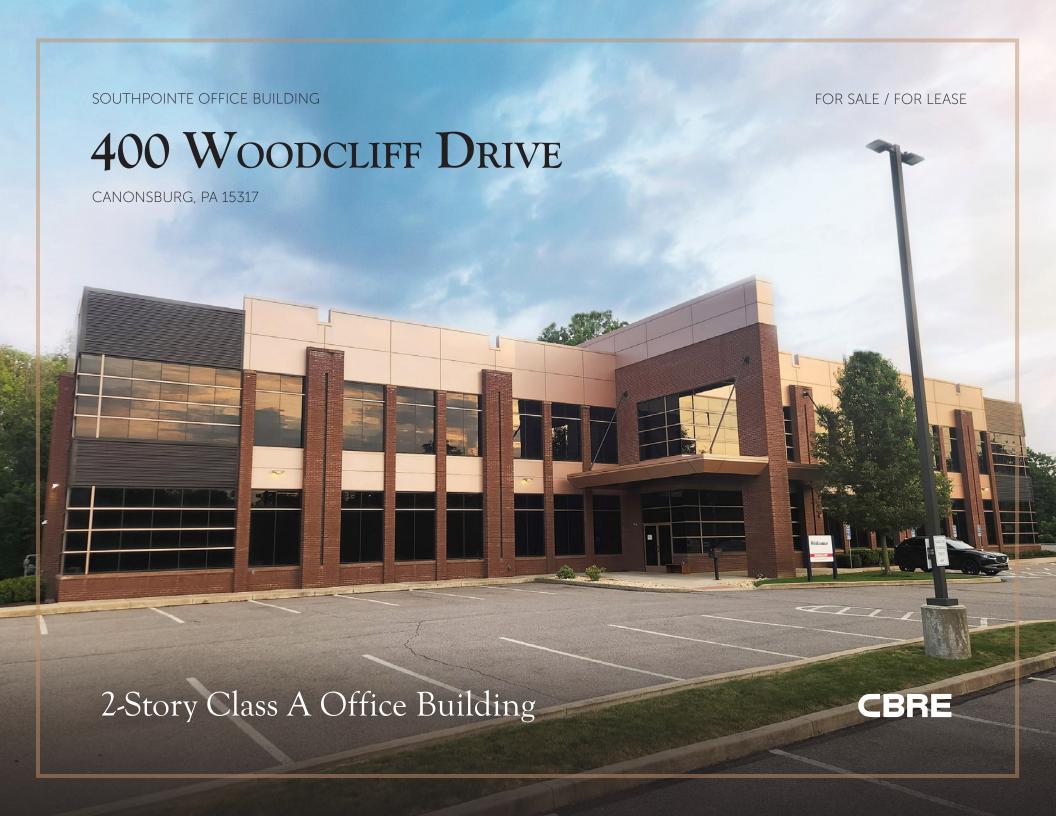

# PROPERTY HIGHLIGHTS

**BUILDING SIZE:** 

30,000 SF

PARKING SPACES

143

FURNITURE AVAILABLE

❖ WELL-DESIGNED OFFICE LAYOUT

❖ STONE COLUMNS & FEATURES

- Wood flooring throughout
- Wood panel ceilings in exec. offices and board rooms
- ❖ FLOOR SIZE: 15,000 SF
- ❖ ABUNDANT NATURAL LIGHT

# FIRST FLOOR