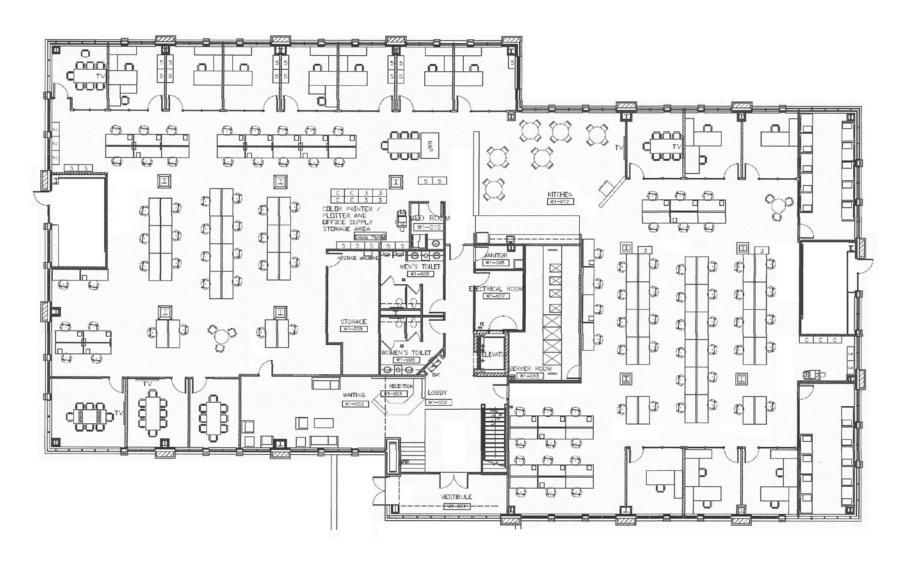

# PROPERTY HIGHLIGHTS



**BUILDING SIZE:** 

30,000 SF



PARKING SPACES

143



FURNITURE AVAILABLE



❖ WELL-DESIGNED OFFICE LAYOUT

❖ STONE COLUMNS & FEATURES

- Wood flooring throughout
- Wood panel ceilings in exec. offices and board rooms
- ❖ FLOOR SIZE: 15,000 SF
- ❖ ABUNDANT NATURAL LIGHT





















# FIRST FLOOR



# SECOND FLOOR



## SOUTHPOINTE AMENITIES

Southpointe Town Center is a vibrant, walkable community hub that blends lifestyle, business, and leisure. Enjoy various restaurants, hotels, golf, walking trails, numerous retail shops, and more!

### **EAT**



#### Restaurants & Cafés

- Nate's Chop House
- All Star Sports Bar & Grill
- Bubba's Gourmet Burghers & Beer
- LaBella Bean Coffee
- Eastern Palace (Asian cuisine)
- Toscana Brick Oven (Italian)
- Vincent's Southpointe
- Zoup! (Soups and Sandwiches)
- Los Bajitos Mexican Restaurant & Grill
- Baxter's R-Cade
- All-Star Sports Bar & Grill
- R-Bar (inside the AC Lounge)
- Subway
- Jimmy John's

## STAY & PLAY



#### Hotels

- AC Hotel by Marriott Pittsburgh Southpointe (modern amenities, fitness center, bar/lounge & restaurant)
- Hilton