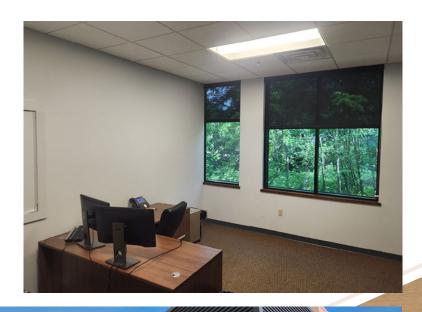

# PROPERTY HIGHLIGHTS

**BUILDING SIZE:** 

30,000 SF

PARKING SPACES

143

FURNITURE AVAILABLE

❖ WELL-DESIGNED OFFICE LAYOUT

❖ STONE COLUMNS & FEATURES

- Wood flooring throughout
- Wood panel ceilings in exec. offices and board rooms
- ❖ FLOOR SIZE: 15,000 SF
- ❖ ABUNDANT NATURAL LIGHT