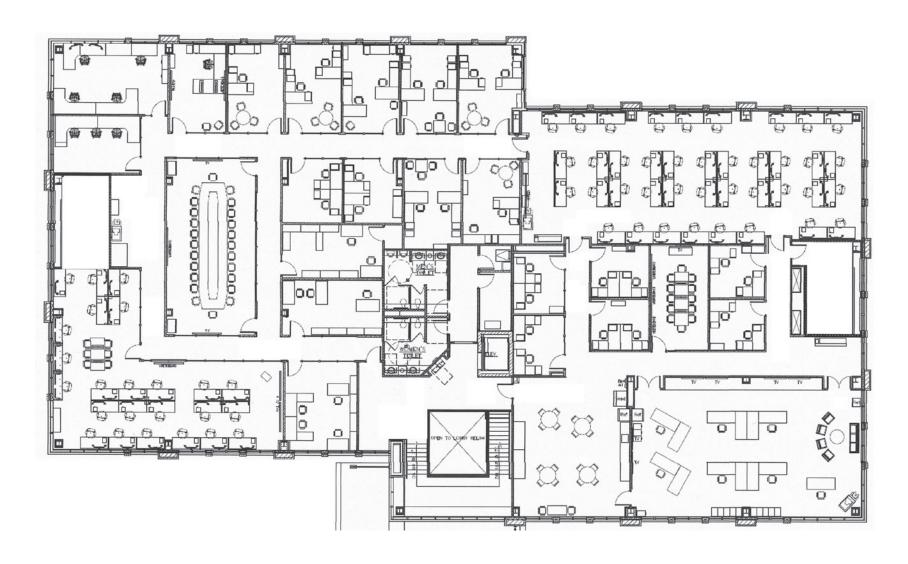

# FIRST FLOOR

# PROPERTY HIGHLIGHTS

**BUILDING SIZE:** 

30,000 SF

PARKING SPACES

143

FURNITURE AVAILABLE

❖ WELL-DESIGNED OFFICE LAYOUT

❖ STONE COLUMNS & FEATURES

- Wood flooring throughout
- Wood panel ceilings in exec. offices and board rooms
- ❖ FLOOR SIZE: 15,000 SF
- ❖ ABUNDANT NATURAL LIGHT