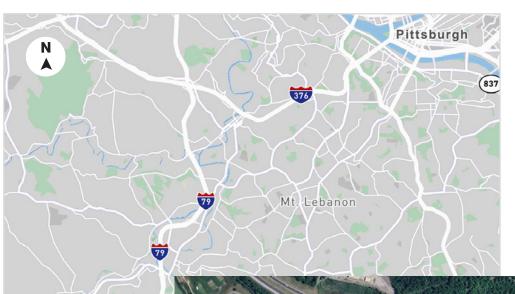

# LOCATION

- ❖ 2.4 miles / 6 minutes from I-79 (Southpointe Exit)
- ❖ 9 minutes / 3.1 miles from Canonsburg
- ❖ 24 minutes / 19.4 miles from downtown Pittsburgh
- ❖ 28 minutes / 24.7 miles from Pittsburgh International Airport
- ❖ 18 minutes / 10 miles from Washington