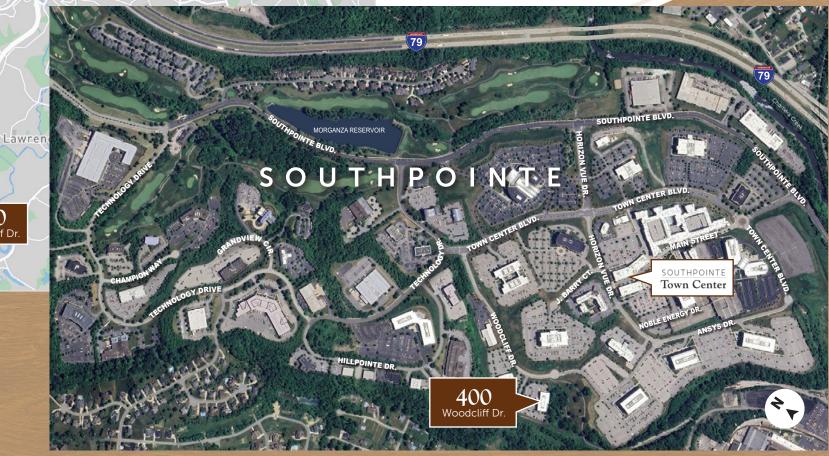

# LOCATION

- ❖ 2.4 miles / 6 minutes from I-79 (Southpointe Exit)
- ❖ 9 minutes / 3.1 miles from Canonsburg
- ❖ 24 minutes / 19.4 miles from downtown Pittsburgh
- ❖ 28 minutes / 24.7 miles from Pittsburgh International Airport
- ❖ 18 minutes / 10 miles from Washington

**CBRE** 

Cecil

77

400 Woodcliff Dr.