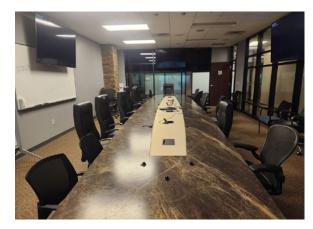

# PROPERTY HIGHLIGHTS

**BUILDING SIZE:** 

30,000 SF

PARKING SPACES

143

FURNITURE AVAILABLE

❖ WELL-DESIGNED OFFICE LAYOUT

❖ STONE COLUMNS & FEATURES

- Wood flooring throughout
- Wood panel ceilings in exec. offices and board rooms
- ❖ FLOOR SIZE: 15,000 SF
- ❖ ABUNDANT NATURAL LIGHT

# SECOND FLOOR